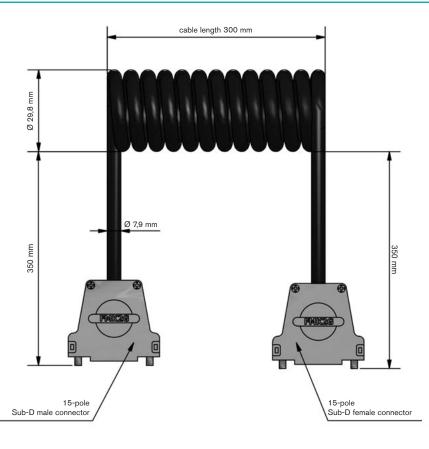

## HELIX CABLES

**SAB** Bröckskes has completed its range of harnessed cables with the certification acc. to UL Standard Wiring Harness "category ZPFW2 (UL)" and "ZPFW8 (Canada)" and herewith strengthens its position as cable specialist for cable harness acc. to customer's specification.

Whenever harnessed cables are produced as component part of a final product for the North American and Canadian market, an UL certified cable harness is necessary. With the UL certification **SAB** ensures the detailed traceability of individual components as for example cables, plugs or sleeves

and offers highest planning reliability also with special harnessing products.

Underwriter Laboratories Inc. (UL), an independent American test and certification authority confirms the use of the materials and documents required by the final customer according to the UL certification for "Wiring Harness" acc. to ZPFW2 and ZPFW8. In the manufacturer's data base (www.ul.com ) **SAB** is listed under file no. E473226 as a qualified and reliable manufacturer. The requirements for UL certified cable harness are controlled by external audits every three months in order to guarantee the high requirements of the UL standards. Besides our cables, also harnessed versions, are tested in our own laboratory with regard to safety and reliability and are marked with the "Wiring Harness Label".