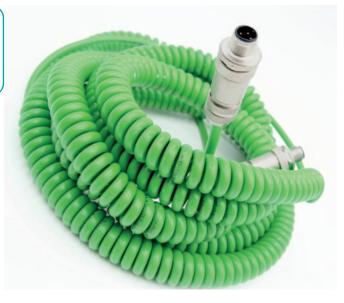

## HELIX CABLES

**SAB** Bröckskes has completed its range of harnessed cables with the certification acc. to UL Standard Wiring Harness "category ZPFW2 (UL)" and "ZPFW8 (Canada)" and herewith strengthens its position as cable specialist for cable harness acc. to customer's specification.