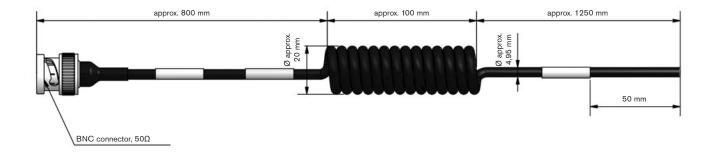

r sheath:   | PUR, black (similar RAL 9005)                                                 |
| Outer diameter: | approx. 7,9 mm                                                                |

| item no. | with length code     |
|----------|----------------------|
| length   | item no.: S0803-4123 |
| 0,3 m    | 00030                |
| 0,5 m    | 00050                |
| 1,0 m    | 00100                |
| 2,0 m    | 00200                |
| 3,0 m    | 00300                |
| 5,0 m    | 00500                |
| 7,5 m    | 00750                |
| 10,0 m   | 01000                |
| 15,0 m   | 01500                |
| 20,0 m   | 02000                |
| 25,0 m   | 02500                |



## HELIX CABLES

#### HELIX CABLE

with axial outlets, BNC connector and smoothly cut end



. .



#### **Technical Data:**

| Temperature range: | -40 °C to +90 °C (cable) |
|--------------------|--------------------------|
| Voltage range:     | max. 500 V ( cable)      |
| Connection side 1: | HF plug connector        |
| Connection side 2: | cut smoothly             |
|                    |                          |

|                 | Cable characteristics:              |
|-----------------|-------------------------------------|
| SAB item no.:   | L3600-9064 / KOAX 50 Ω              |
| Dimension:      | AWG 22/19                           |
| Conductor:      | bare copper strands, fine wires     |
| Insulation:     | SABIX®                              |
| Screen:         | wrapped with tinned copper braiding |
| Outer sheath:   | PUR, black (similar RAL 9005)       |
| Outer