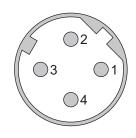

fine wires |
| Insulation:     | SABIX®                          |
| Screen:         | tinned copper braiding          |
| Outer sheath:   | PUR, green (similar RAL 6018)   |
| Outer diameter: | approx. 6,1 mm                  |



| connection diagram/pin assignment |        |               |
|-----------------------------------|--------|---------------|
| side 1                            | 1:1    | side 2        |
| M12 connector                     | core   | M12 connector |
| pin 1                             | yellow | pin 1         |
| pin 2                             | white  | pin 2         |
| pin 3                             | orange | pin 3         |
| pin 4                             | blue   | pin 4         |
| housing                           | screen | housing       |





Individual lengths and further plug combinations on request!





## HELIX CABLES

#### HELIX CABLE

with radial outlets and 15-pole Sub-D male connector and female connector



| <b>Technical Data:</b> |
|------------------------|
|------------------------|

| Temperature range: | -35 °C to +85 °C |
|--------------------|------------------|
| Voltage range:     | 0 - 24 V         |
| Connection side 1: | Sub-D connector  |
| Connection side 2: | Sub-D connector  |
|                    |                  |

|  | Cable | characteristics: |
|--|-------|------------------|
|--|-------|------------------|

CSR0 CSR

| SAB item no.:   | L0803-9209                                                                    |
|-----------------|---------------------------------------------------------