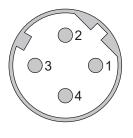

M12 D-coded                                                                                                                                   |
| Marking:           | yellow marking tube with marking:<br>item number - order number -<br>length - certification mark,<br>with customer identification on request! |

|                 | Cable characteristics:          |
|-----------------|---------------------------------|
| SAB item no.:   | L0616-9066                      |
| Dimension:      | 2 x 2 x 26 AWG                  |
| Conductor:      | bare copper strands, fine wires |
| Insulation:     | SABIX®                          |
| Screen:         | tinned copper braiding          |
| Outer sheath:   | PUR, green (similar RAL 6018)   |
| Outer diameter: | approx. 6,1 mm                  |



| connection diagram/pin assignment |        |               |
|-----------------------------------|--------|---------------|
| side 1                            | 1:1    | side 2        |
| M12 connector                     | core   | M12 connector |
| pin 1                             | yellow | pin 1         |
| pin 2                             | white  | pin 2         |
| pin 3                             | orange | pin 3         |
| pin 4                             | blue   | pin 4         |
| housing                           | screen | housing       |





Individual lengths and further plug combinations on request!





## HELIX CABLES

#### HELIX CABLE

with radial outlets and 15-pole Sub-D male connector and female connector



| <b>Technical Data:</b> |
|--------------------