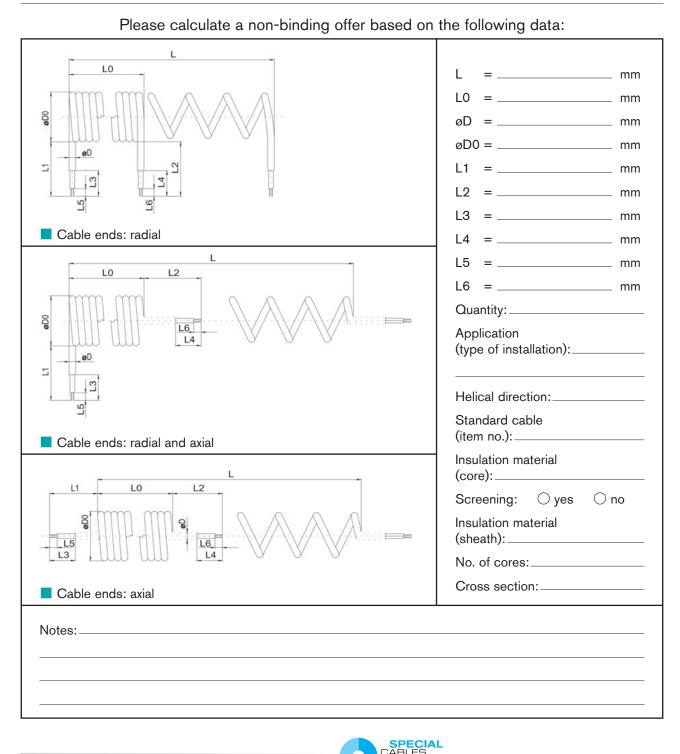

,0 m                    | 01000                |
| 15,0 m                    | 01500                |
| 20,0 m                    | 02000                |
| 25,0 m                    | 02500                |

### Among others the following cable types belong to our delivery program:

- low-noise cable
- 🗸 RG 316
- 🗸 RG 58
- 🗸 RG 179
- coax cables with 50 Ω or 75 Ω
- ✓ cables with heat resistant, flexible outer sheath up to +150°C

#### Please choose from the following plug connectors:

- UHF plug connector
- imini UHF plug connector
- MMCX plug connector
- SMB plug connector
- **\_** ...



## WENDELLEITUNGEN

#### CONSTRUCTION DETAILS FOR HELIX CABLES

#### to SAB BRÖCKSKES GmbH & Co. KG

Fax: +49 / 21 62 / 898 -101 · Phone: +49 / 21 62 / 898-0 info@sab-cable.com

Company/Name: \_\_\_\_



SAB





**SAB** Bröckskes GmbH & Co. KG Grefrather Str. 204 - 212 b 41749 Viersen · GERMANY Tel.: +49/2162/898-0 Fax: +49/2162/898-101 www.sab-cable.com info@sab-cable.com